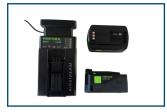

## 2 batteries & 1 chargeur

Voltage: 18V DC & 220-240V AC

Capacity: 5.20 Ah Charging time: 45 min