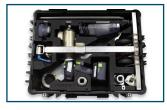

#### **Suitcase**

Allows you to check at a glance that everything is there.

Weight of the complete kit: less than 25 kg