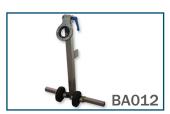

#### Foot held articulated

Max. torque: 350 Nm

Does not require a special attachment point