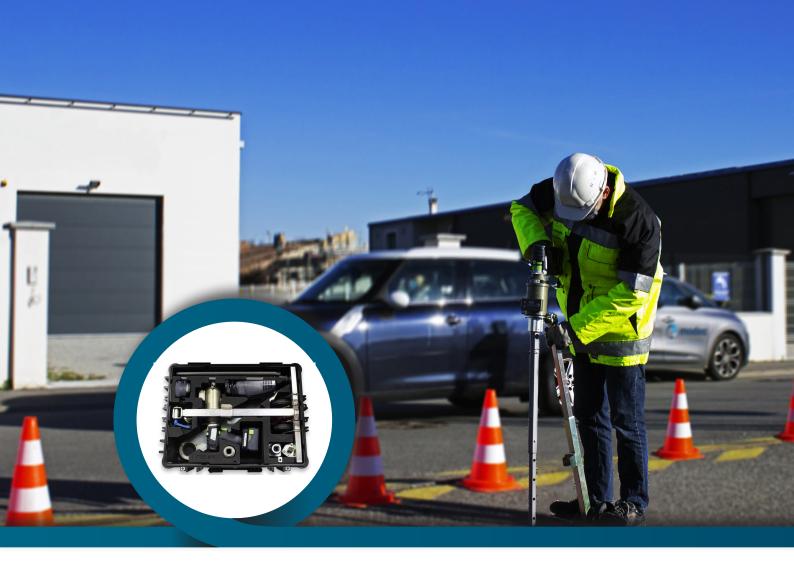

# H<sub>2</sub>O WATER KIT

The water supply operator's kit

Easy transportation Simple implementation

Operator and equipment safety

#### **Suitcase**

Allows you to check at a glance that everything is there.

Weight of the complete kit: less than 25 kg