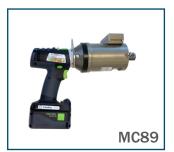

#### **Portable Valve Actuator**

Compact and lightweight Maximum torque: 930 Nm Maximum speed: 320 rpm

Autonomy: 20/25 mins continiously per battery

Integrated electronic torque limiter

**Speed controller** 