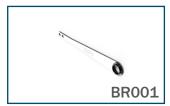

#### Telescopic valve key

Max. torque: 1 000 Nm

Can catch valve shaft up to 1,5 meter

underground